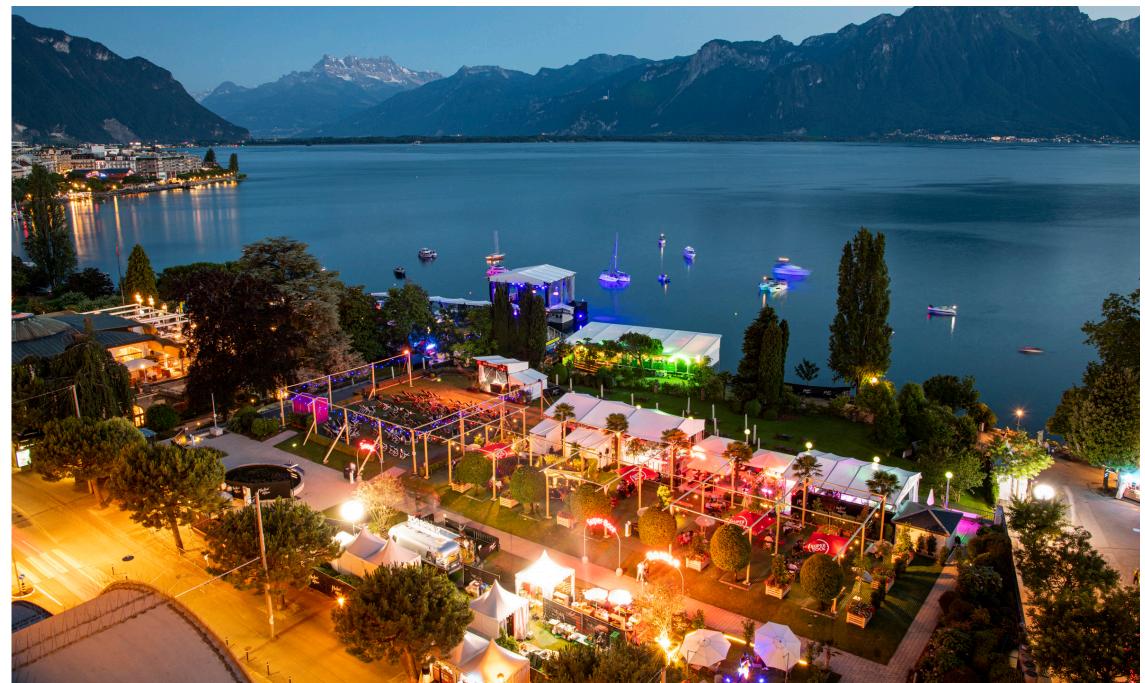

Cocktail reception prepared and served by the Fairmont Montreux Palace

VIP transport to the concert

Access to «Les Jardins» hospitality village and after-show

Fast-lane access to festival night spots and terraces

Exclusive access to the Belvedere, the festival private lounge

FROM CHF 1'500.-