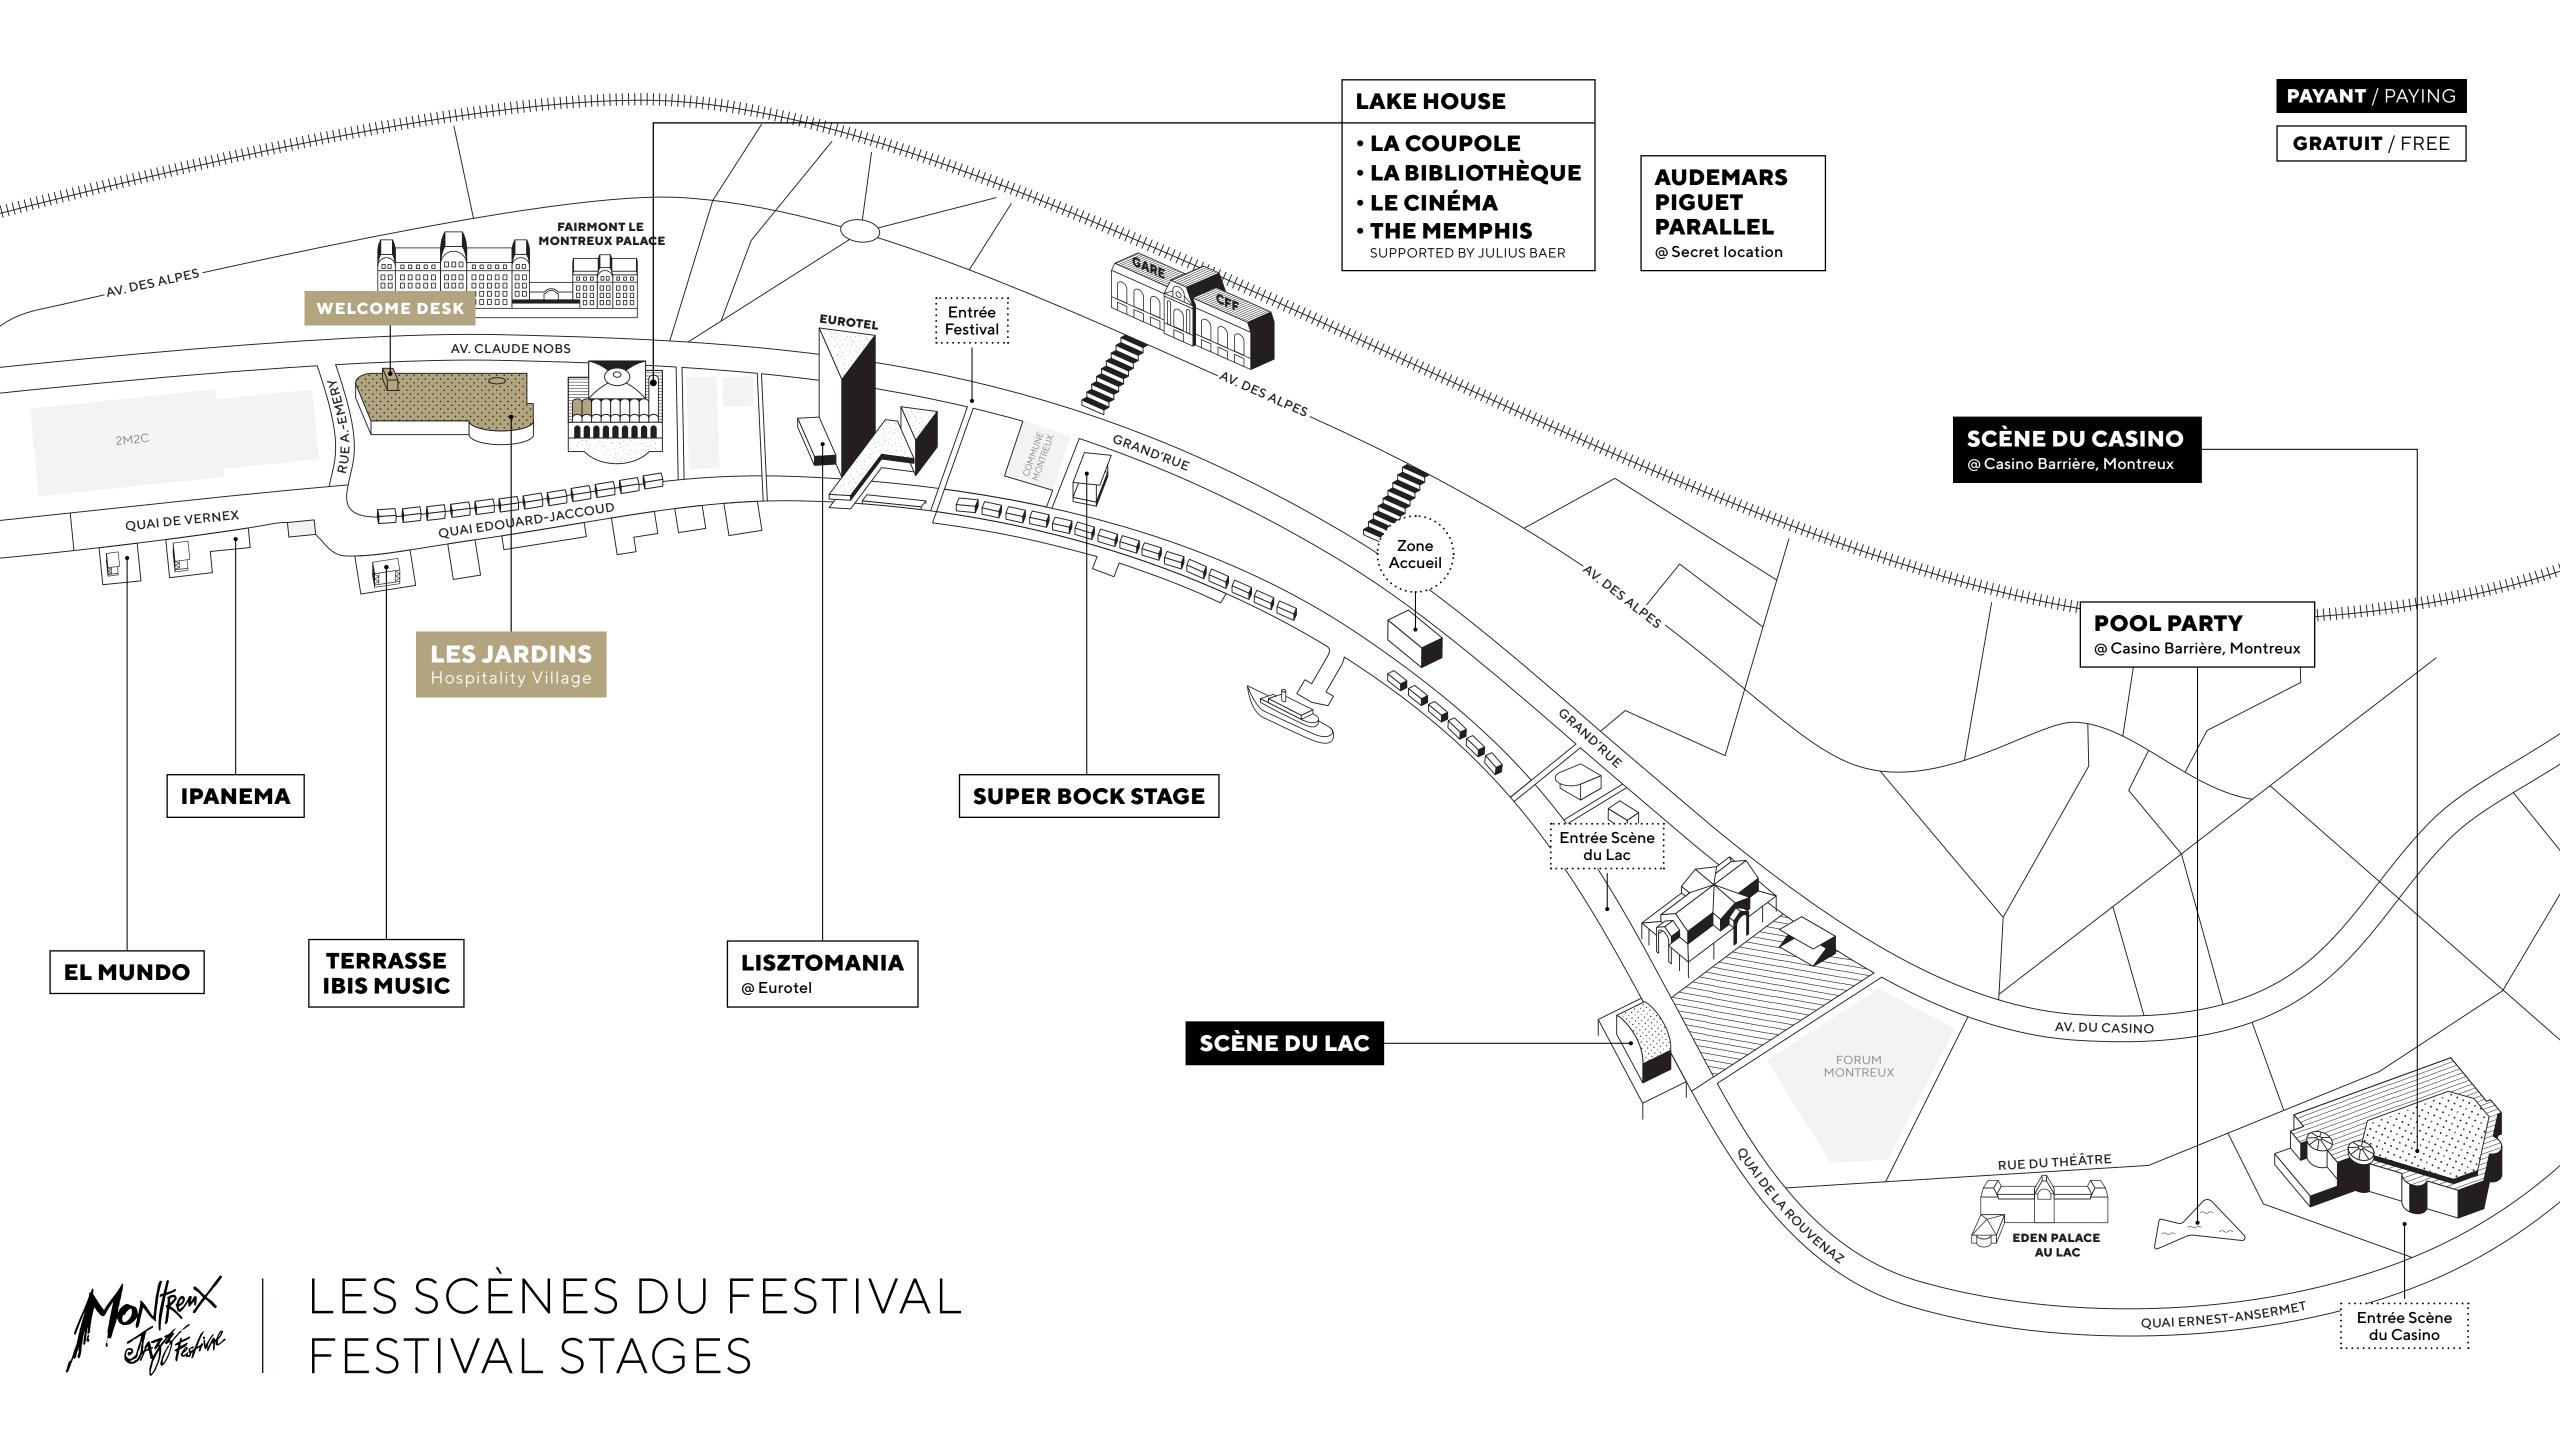

### OVERVIEW

|                                            | STANDING        | PODIUM          | SEATED          | VIP             |
|--------------------------------------------|-----------------|-----------------|-----------------|-----------------|
| LAKE HOUSE GUIDED TOUR                     | $\times$        | ×               | ×               | ×               |
| VIP WELCOME                                | ×               | ×               | ×               | ×               |
| VIP ROUTE TO THE CONCERT HALL              | ×               | ×               | ×               | ×               |
| TICKET                                     | STANDING        | STANDING        | SEATED          | SEATED          |
| CATERING                                   | APERITIF DINNER | COCKTAIL DINNER | COCKTAIL DINNER | COCKTAIL DINNER |
| OPEN BAR  * Until the start of the concert |                 | ×               | ×               | ×               |
| PRIORITY ON TABLE RESERVATION              |                 |                 | ×               | ×               |
| ACCESS «LES JARDINS»                       |                 | ×               | ×               | ×               |
| ACCESS «BELVÉDÈRE»                         |                 |                 |                 | ×               |
| AFTER-SHOW RESERVED AREA                   |                 |                 |                 | ×               |
| SPECIAL GIFT                               |                 |                 |                 | ×               |